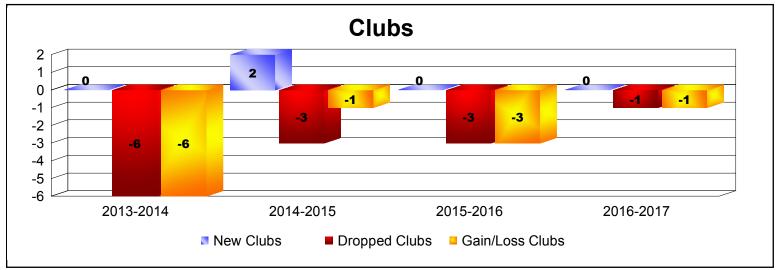

**Disbanded Districts**As of June 2017 Cumulative

| Year      | New<br>Clubs | Dropped<br>Clubs | Gain/<br>Loss<br>Clubs | New<br>Members | Charter<br>Members | Reinstate<br>Members | Transfer<br>Members | Total<br>Member<br>Added | Total<br>Members<br>Dropped | Gain/<br>Loss<br>Members |
|-----------|--------------|------------------|------------------------|----------------|--------------------|----------------------|---------------------|--------------------------|-----------------------------|--------------------------|
| 2013-2014 | 0            | -6               | -6                     | 13             | 9                  | 15                   | 0                   | 37                       | -99                         | -62                      |
| 2014-2015 | 2            | -3               | -1                     | 10             | 43                 | 6                    | 0                   | 59                       | -24                         | 35                       |
| 2015-2016 | 0            | -3               | -3                     | 0              | 0                  | 0                    | 0                   | 0                        | -51                         | -51                      |
| 2016-2017 | 0            | -1               | -1                     | 0              | 0                  | 0                    | 0                   | 0                        | -13                         | -13                      |
| Average   | 1            | -3               | -3                     | 6              | 13                 | 5                    | 0                   | 24                       | -47                         | -23                      |