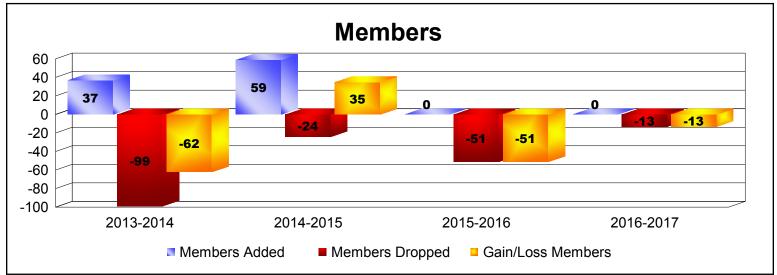

**Disbanded Districts**As of June 2017 Cumulative

| Year      | New<br>Clubs | Dropped<br>Clubs | Gain/<br>Loss<br>Clubs | New<br>Members | Charter<br>Members | Reinstate<br>Members | Transfer<br>Members | Total<br>Member<br>Added | Total<br>Members<br>Dropped | Gain/<br>Loss<br>Members |
|-----------|--------------|------------------|------------------------|----------------|--------------------|----------------------|---------------------|--------------------------|-----------------------------|--------------------------|
| 2013-2014 | 0            | -6               | -6                     | 13             | 9                  | 15                   | 0                   | 37                       | -99                         | -62                      |
| 2014-2015 | 2            | -3               | -1                     | 10             | 43                 | 6                    | 0                   | 59                       | -24                         | 35                       |
| 2015-2016 | 0            | -3               | -3                     | 0              | 0                  | 0                    | 0                   | 0                        | -51                         | -51                      |
| 2016-2017 | 0            | -1               | -1                     | 0              | 0                  | 0                    | 0                   | 0                        | -13                         | -13                      |
| Average   | 1            | -3               | -3                     | 6              | 13                 | 5                    | 0                   | 24                       | -47                         | -23                      |